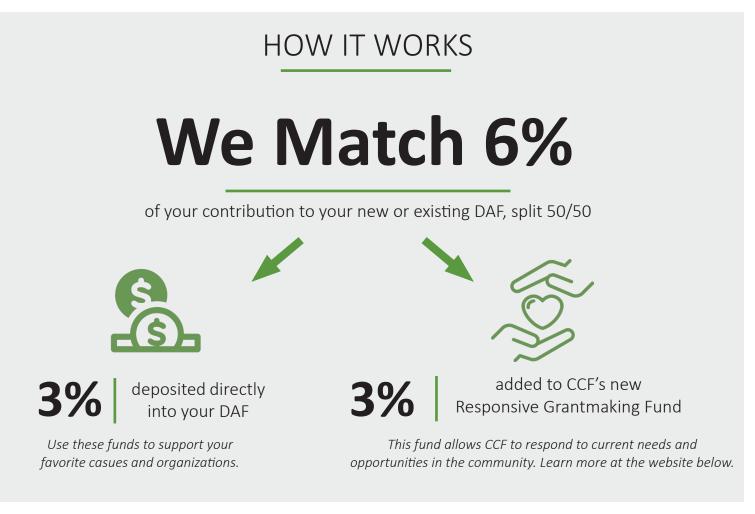

## INCREASE YOUR IMPACT

The Foundation is offering an exciting opportunity to extend the reach of your philanthropy. With this match, you not only receive matching dollars into your own DAF which you can grant to charities of your choice, but you will also help the Foundation build our ability to respond to needs and opportunities in our community.

## **Match Details and Restrictions**

- The minimum qualifying gift is \$5,000.
- The maximum qualifying gift is \$200,000 (max match amount is \$12,000 \$6,000 to your fund and \$6,000 to the CCF Responsive Grantmaking Fund).
- Only new dollars will be matched. Moving money between DAFs at CCF will not count toward the match.
- The match applies to new and existing DAFs.